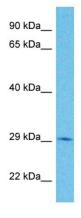

Target Name: DNASE1L3

Sample Tissue: Human MCF7 Whole Cell

Antibody Dilution: 1ug/ml

Host: Rabbit Target: DNASE1L3

Positive control (+): Human liver (LI) Negative control (-): Human lung (LU) Antibody concentration: 3ug/ml