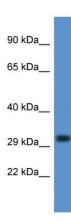

## **Product images:**

WB Suggested Anti-DNASE1L3 Antibody Titration: 1.0 ug/ml Positive Control: Placenta

Host: Rabbit
Target Name: DNASE1L3
Sample Type: MCF7 Cell Lysate
Antibody Dilution: 1.0µg/ml

Host: Rabbit