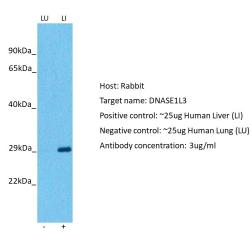

Target Name: DNASE1L3

Sample Tissue: Human MCF7 Whole Cell

Antibody Dilution: 1ug/ml

Host: Rabbit Target: DNASE1L3

Positive control (+): Human liver (LI) Negative control (-): Human lung (LU) Antibody concentration: 3ug/ml