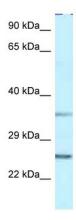

# **Product images:**

WB Suggested Anti-PPP1R2 Antibody Titration: 1.0 ug/ml Positive Control: THP-1 Whole Cell