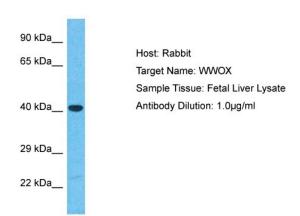

## **Product images:**

Host: Rabbit Target Name: WWOX

Sample Type: Fetal Liver lysates Antibody Dilution: 1.0ug/ml