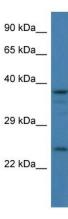

## **Product images:**

WB Suggested Anti-GAP43 Antibody Titration: 1.0 ug/ml Positive Control: 293T Whole Cell

Host: Mouse Target Name: GAP43 Sample Tissue: Mouse Heart Antibody Dilution: 1ug/ml