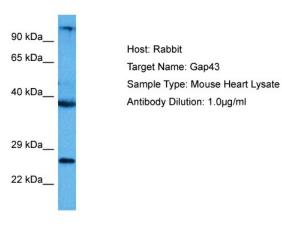

## **Product images:**

WB Suggested Anti-GAP43 Antibody Titration: 1.0 ug/ml Positive Control: 293T Whole Cell

Host: Mouse Target Name: GAP43 Sample Tissue: Mouse Heart Antibody Dilution: 1ug/ml