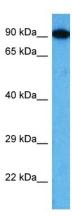

Sample Tissue: Rat Brain
Antibody Dilution: 1ug/ml

Host: Rabbit Target Name: Hsp90Aa1 Sample Type: Rat Brain Lysate Antibody Dilution: 1.0µg/ml

Host: Rat

Target Name: HSP90AA1 Sample Tissue: Rat Brain Antibody Dilution: 1ug/ml