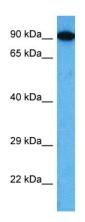

Sample Tissue: Rat Brain
Antibody Dilution: 1ug/ml

Host: Rabbit Target Name: Hsp90Aa1 Sample Type: Rat Brain Lysate Antibody Dilution: 1.0µg/ml

Host: Rat

Target Name: HSP90AA1 Sample Tissue: Rat Brain Antibody Dilution: 1ug/ml