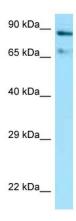

## **Product images:**

WB Suggested Anti-Hsp90aa1 Antibody

Titration: 1.0 ug/ml

Positive Control: Mouse Brain

Host: Rabbit

Target Name: Hsp90Aa1 Sample Type: Rat Brain Lysate Antibody Dilution: 1.0µg/ml

Host: Rabbit Target Name: HSP90AA1