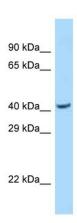

## **Product images:**

WB Suggested Anti-PSKH2 Antibody Titration: 1.0 ug/ml Positive Control: Fetal Lung