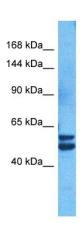

**Stability:** Shelf life: one year from despatch.

Predicted Protein Size: 56 kDa

**Gene Name:** Fas binding factor 1

Database Link: NP 001074011

Entrez Gene 85302 Human

Q8TES7-4

Synonyms: Alb; albatross; FBF-1; FLJ00103; FLJ13996; KIAA1863

# **Product images:**

Host: Rabbit Target Name: FBF1

Sample Type: Lymph Node Tumor Lysate

Antibody Dilution: 1.0µg/ml

Host: Rabbit Target Name: FBF1

Sample Tissue: Human Lymph Node Tumor

lysates

Antibody Dilution: 1ug/ml