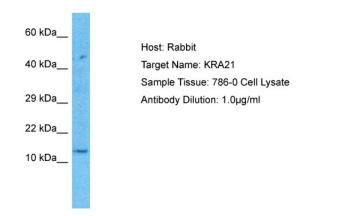

## **Product images:**

Host: Rabbit Target Name: KRA21 Sample Type: 786-0 Whole Cell lysates Antibody Dilution: 1.0ug/ml

This product is to be used for laboratory only. Not for diagnostic or therapeutic use. ©2024 OriGene Technologies, Inc., 9620 Medical Center Drive, Ste 200, Rockville, MD 20850, US