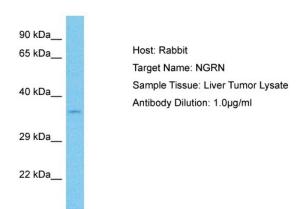

## **Product images:**

Host: Rabbit Target Name: NGRN Sample Type: Liver Tumor Antibody Dilution: 1.0ug/ml