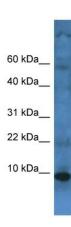

## **Product images:**

WB Suggested Anti-TMEM141 Antibody Titration: 1.0 ug/ml

Positive Control: Fetal Liver