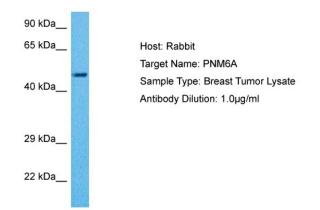

## **Product images:**

Host: Rabbit Target Name: PNM6A Sample Tissue: Human Breast Tumor lysates Antibody Dilution: 1ug/ml

This product is to be used for laboratory only. Not for diagnostic or therapeutic use. ©2022 OriGene Technologies, Inc., 9620 Medical Center Drive, Ste 200, Rockville, MD 20850, US