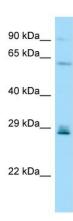

**Stability:** Shelf life: one year from despatch.

Predicted Protein Size: 29kDa

Gene Name: CD99 molecule like 2

Database Link: NP 001229543

Entrez Gene 83692 Human

Q8TCZ2-5

Background: The function remains unknown.

## **Product images:**

WB Suggested Anti-CD99L2 Antibody Titration: 1.0 ug/ml Positive Control: Hela Whole Cell