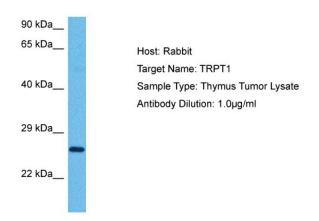

## **Product images:**

Host: Rabbit Target Name: TRPT1

Sample Tissue: Human Thymus Tumor lysates

Antibody Dilution: 1ug/ml