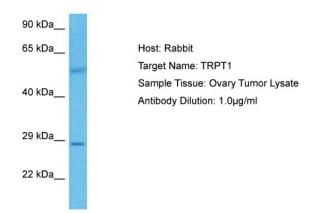

## **Product images:**

Host: Rabbit Target Name: TRPT1

Sample Type: Ovary Tumor lysates Antibody Dilution: 1.0ug/ml