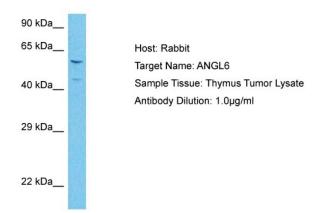

## **Product images:**

Host: Rabbit

Target Name: ANGL6 Sample Type: Thymus Tumor Antibody Dilution: 1.0ug/ml