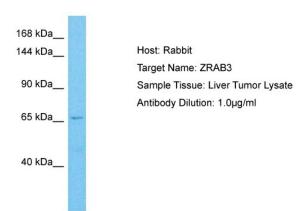

Stability: Shelf life: one year from despatch.

**Predicted Protein Size:** 65 kDa

Gene Name: zinc finger RANBP2-type containing 3

Database Link: Entrez Gene 84083 Human

Q5FWF4-2

Synonyms: 4933425L19Rik; DKFZP434B1727; MGC75012; MGC105033

## **Product images:**

Host: Rabbit Target Name: ZRAB3 Sample Type: Liver Tumor Antibody Dilution: 1.0ug/ml