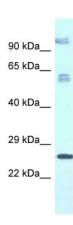

## **Product images:**

WB Suggested Anti-TMEM222 Antibody Titration: 1.0 ug/ml

Positive Control: Fetal Lung