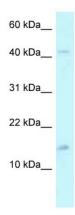

## **Product images:**

WB Suggested Anti-PCBD2 Antibody

Titration: 1.0 ug/ml

Positive Control: THP-1 Whole Cell