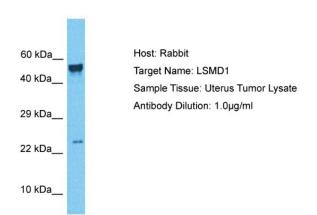

## **Product images:**

Host: Rabbit Target Name: LSMD1 Sample Type: Uterus Tumor Antibody Dilution: 1.0ug/ml