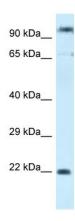

## **Product images:**

WB Suggested Anti-POLR3GL Antibody Titration: 1.0 ug/ml

Positive Control: MCF7 Whole Cell