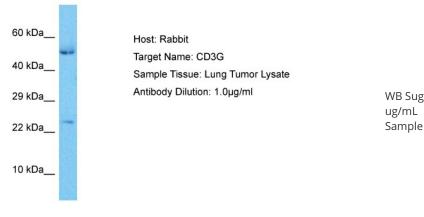

## **Product images:**

WB Suggested Anti-CD3G antibody Titration: 1

Sample Type: Human Lung Tumor