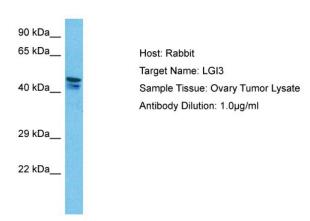

## **Product images:**

WB Suggested Anti-LGI3 antibody Titration: 1

ug/ml

Sample Type: Human Ovary Tumor