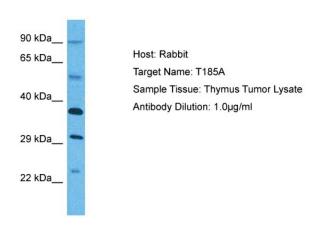

## **Product images:**

WB Suggested Anti-T185A antibody Titration: 1

ug/mL

Sample Type: Human Thymus Tumor