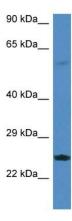

## **Product images:**

WB Suggested Anti-Rerg Antibody Titration: 1.0 ug/ml

Positive Control: Rat Lung