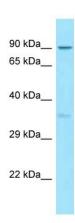

## **Product images:**

WB Suggested Anti-Stx1a Antibody Titration: 1.0 ug/ml

Positive Control: Mouse Heart