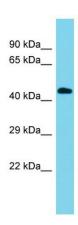

**Stability:** Shelf life: one year from despatch.

**Predicted Protein Size:** 46kDa

Gene Name: synaptotagmin 1

Database Link: NP 001028852

Entrez Gene 25716 Rat

P21707

**Background:** Syt1 is a integral component of synaptic vesicle membranes; It is important for exocytosis

## **Product images:**

Host: Rabbit Target Name: Syt1

Sample Type: Rat Stomach lysates Antibody Dilution: 1.0ug/ml