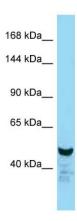

## **Product images:**

WB Suggested Anti-Nfatc2 Antibody

Titration: 1.0 ug/ml

Positive Control: Mouse Liver