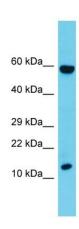

## **Product images:**

Host: Rabbit Target Name: Cd247

Sample Type: Rat Thymus lysates Antibody Dilution: 1.0ug/ml