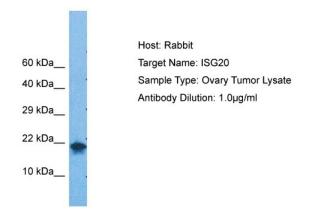

## **Product images:**

Host: Rabbit Target Name: ISG20 Sample Tissue: Ovary Tumor lysates Antibody Dilution: 1.0ug/ml

This product is to be used for laboratory only. Not for diagnostic or therapeutic use. ©2022 OriGene Technologies, Inc., 9620 Medical Center Drive, Ste 200, Rockville, MD 20850, US