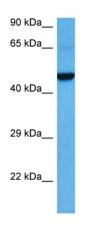

## **Product images:**

Host: Rabbit Target Name: Casp2 Sample Type: Mouse Testis lysates

Antibody Dilution: 1.0ug/ml

Host: Rabbit Target Name: Casp2

Sample Type: Mouse Liver Lysate Antibody Dilution: 1.0µg/ml