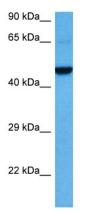

Host: Rabbit Target Name: CASP2 Sample Tissue: Mouse Liver Antibody Dilution: 1ug/ml

Host: Rabbit Target Name: Casp2

Sample Type: Mouse Liver Lysate Antibody Dilution: 1.0µg/ml

Host: Mouse Target Name: CASP2 Sample Tissue: Mouse Liver Antibody Dilution: 1ug/ml