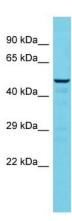

## **Product images:**

Host: Rabbit Target Name: Casp2 Sample Type: Mouse Testis lysates

Antibody Dilution: 1.0ug/ml

Host: Rabbit Target Name: Casp2

Sample Type: Mouse Liver Lysate Antibody Dilution: 1.0µg/ml