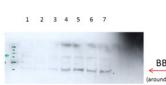

## **Product images:**

WB Suggested Anti-BBC3 Antibody Titration: 0.2-1 ug/ml ELISA Titer: 1:1562500 Positive Control: Human Placenta

Western Blot Lane 1: Hep3B cells, 10 ug Lane 2: Hep3B cells, 25 ug Lane 3: Hep3B treated, 10 ug Lane 4: Hep3B treated, 25 ug Lane 5: Hep3B treated, 50 ug Lane 5: HepG2 untreated, 25 ug Lane 7: HepG2 treated, 25 ug Dilution: 1:1000

Application data in forum

BBC3 antibody - N-terminal region (TA357491) validated by WB using Hep3B, HepG2 cells at 1:1000.

This product is to be used for laboratory only. Not for diagnostic or therapeutic use. ©2022 OriGene Technologies, Inc., 9620 Medical Center Drive, Ste 200, Rockville, MD 20850, US