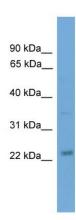

## **Product images:**

WB Suggested Anti-BBC3 Antibody Titration: 0.2-1 ug/ml ELISA Titer: 1:1562500 Positive Control: Human Placenta

Western Blot Lane 1: Hep3B cells, 10 ug Lane 2: Hep3B cells, 25 ug Lane 3: Hep3B treated, 10 ug Lane 4: Hep3B treated, 25 ug Lane 5: Hep3B treated, 50 ug Lane 5: HepG2 untreated, 25 ug Lane 7: HepG2 treated, 25 ug Dilution: 1:1000