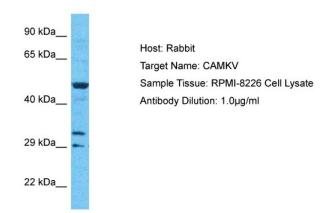

## **Product images:**

Host: Rabbit

Target Name: CAMKV

Sample Type: RPMI-8226 Whole Cell lysates

Antibody Dilution: 1.0ug/ml