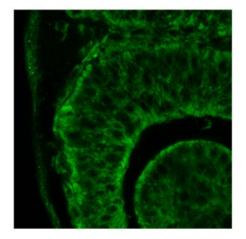

## **Product images:**

Itgb1 antibody - C-terminal region (TA357469) validated by WB using Mouse Heart lysate at 1.0ug/ml.

Sample Type: Human Eye Section Stage 24 Dilution: 1:500

This product is to be used for laboratory only. Not for diagnostic or therapeutic use. ©2022 OriGene Technologies, Inc., 9620 Medical Center Drive, Ste 200, Rockville, MD 20850, US