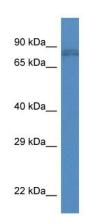

## **Product images:**

Itgb1 antibody - C-terminal region (TA357469) validated by WB using Mouse Heart lysate at 1.0ug/ml.

Sample Type: Human Eye Section Stage 24 Dilution: 1:500

This product is to be used for laboratory only. Not for diagnostic or therapeutic use. ©2022 OriGene Technologies, Inc., 9620 Medical Center Drive, Ste 200, Rockville, MD 20850, US