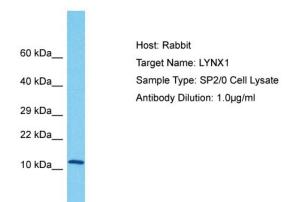

### **Product images:**

WB Suggested Anti-Lynx1 Antibody Titration: 1.0 ug/ml Positive Control: Mouse Heart

Host: Rabbit Target Name: LYNX1 Sample Tissue: Rodent SP2/0 Whole Cell Antibody Dilution: 1ug/ml