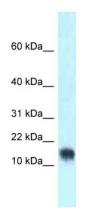

### **Product images:**

WB Suggested Anti-Lynx1 Antibody Titration: 1.0 ug/ml Positive Control: Mouse Heart

Host: Rabbit Target Name: LYNX1 Sample Tissue: Rodent SP2/0 Whole Cell Antibody Dilution: 1ug/ml