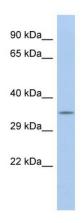

**Stability:** Shelf life: one year from despatch.

Predicted Protein Size: 30kDa

Gene Name: calbindin 2

Database Link: NP 001731

Entrez Gene 794 Human

P22676

# **Product images:**

WB Suggested Anti-CALB2 Antibody Titration: 0.2-

1 ug/ml

ELISA Titer: 1:1562500

Positive Control: MCF7 cell lysate