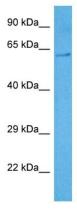

Host: Rat

Target Name: IGF2BP1

Sample Tissue: Rat Skeletal Muscle

Antibody Dilution: 1ug/ml