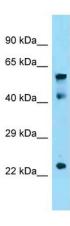

# **Product images:**

WB Suggested Anti-Igf2bp1 Antibody Titration: 1.0 ug/ml Positive Control: Mouse Thymus

Host: Rabbit

Target Name: lgf2bp1

Sample Type: Rat Skeletal Muscle Lysate

Antibody Dilution: 1.0µg/ml