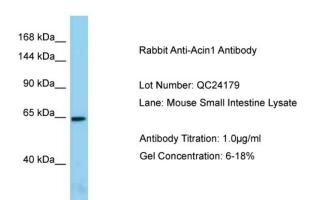

## **Product images:**

Host: Rabbit Target Name: Acin1

Sample Type: Mouse Small Intestine

Antibody Dilution: 1.0ug/ml