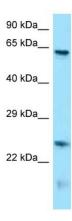

aliquots to prevent freeze-thaw cycles.

**Stability:** Shelf life: one year from despatch.

Predicted Protein Size: 65kDa

**Gene Name:** runt-related transcription factor 1; translocated to, 1 (cyclin D-related)

# **Product images:**

WB Suggested Anti-Runx1t1 Antibody

Titration: 1.0 ug/ml

Positive Control: Mouse Brain