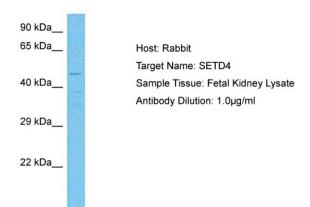

## **Product images:**

Host: Rabbit

Target Name: SETD4

Sample Type: Fetal Kidney lysates Antibody Dilution: 1.0ug/ml