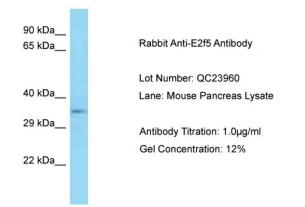

## **Product images:**

Host: Rabbit Target Name: E2f5 Sample Type: Mouse Pancreas Antibody Dilution: 1.0ug/ml

This product is to be used for laboratory only. Not for diagnostic or therapeutic use. ©2022 OriGene Technologies, Inc., 9620 Medical Center Drive, Ste 200, Rockville, MD 20850, US