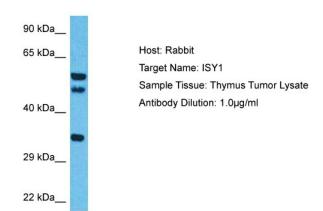

## **Product images:**

Host: Rabbit Target Name: ISY1

Sample Type: Thymus Tumor lysates

Antibody Dilution: 1.0ug/ml