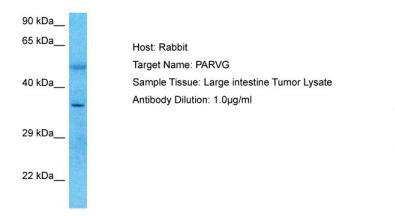

### **Product images:**

Host: Rabbit Target Name: PARVG Sample Type: Large intestine Tumor lysates Antibody Dilution: 1ug/ml

This product is to be used for laboratory only. Not for diagnostic or therapeutic use. ©2022 OriGene Technologies, Inc., 9620 Medical Center Drive, Ste 200, Rockville, MD 20850, US