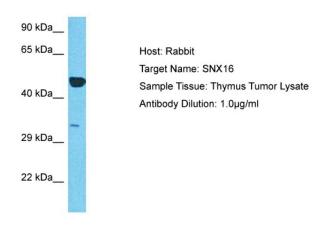

## **Product images:**

Host: Rabbit Target Name: SNX16

Sample Type: Thymus Tumor lysates

Antibody Dilution: 1.0ug/ml