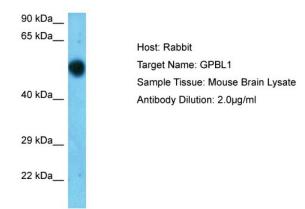

## **Product images:**

Host: Rabbit Target Name: GPBL1 Sample Type: Mouse Brain Antibody Dilution: 1.0ug/ml