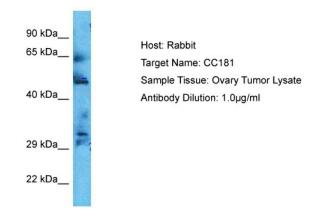

### **Product images:**

Host: Rabbit Target Name: CC181 Sample Type: Ovary Tumor lysates Antibody Dilution: 1.0ug/ml

This product is to be used for laboratory only. Not for diagnostic or therapeutic use. ©2025 OriGene Technologies, Inc., 9620 Medical Center Drive, Ste 200, Rockville, MD 20850, US