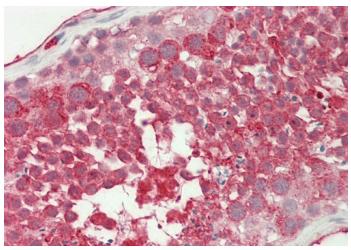

Rabbit Anti-Wdfy1 antibody Catalog Number: ARP57466 Formalin Fixed Paraffin Embedded Tissue: Human Testis Primary antibody Concentration: 10 ug/ml