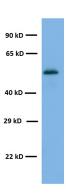

## **Product images:**

WB Suggested Anti-Wdfy1 Antibody Titration: 1.0 ug/ml Positive Control: Mouse Heart

WB Suggested Anti-Wdfy1 Antibody Titration: 1.0 ug/ml Positive Control: Human kidney

Rabbit Anti-Wdfy1 antibody Catalog Number: ARP57466 Formalin Fixed Paraffin Embedded Tissue: Human Prostate Primary antibody Concentration: 10 ug/ml