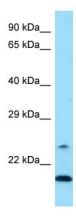

## **Product images:**

WB Suggested Anti-Wdfy1 Antibody Titration: 1.0 ug/ml Positive Control: Mouse Heart

WB Suggested Anti-Wdfy1 Antibody Titration: 1.0 ug/ml Positive Control: Human kidney

Rabbit Anti-Wdfy1 antibody Catalog Number: ARP57466 Formalin Fixed Paraffin Embedded Tissue: Human Prostate Primary antibody Concentration: 10 ug/ml