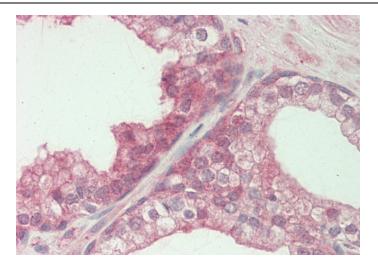

## **Product images:**

WB Suggested Anti-Wdfy1 Antibody Titration: 1.0 ug/ml Positive Control: Mouse Heart

WB Suggested Anti-Wdfy1 Antibody Titration: 1.0 ug/ml Positive Control: Human kidney

Rabbit Anti-Wdfy1 antibody Catalog Number: ARP57466 Formalin Fixed Paraffin Embedded Tissue: Human Prostate Primary antibody Concentration: 10 ug/ml