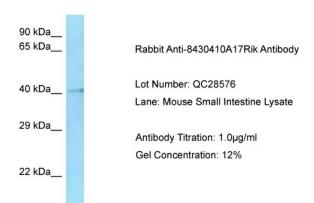

## **Product images:**

Host: Rabbit

Target Name: 8430410A17Rik Sample Type: Mouse Small Intestine Antibody Dilution: 1.0ug/ml