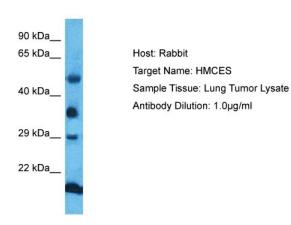

# **Product images:**

Host: Rabbit Target Name: HMCES Sample Type: Lung Tumor lysates Antibody Dilution: 1.0ug/ml