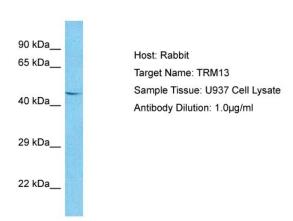

## **Product images:**

Host: Rabbit

Target Name: TRM13

Sample Type: U937 Whole Cell lysates

Antibody Dilution: 1.0ug/ml