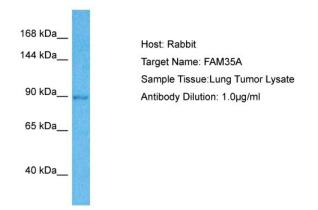

## **Product images:**

Host: Rabbit Target Name: FAM35A Sample Type: Lung Tumor lysates Antibody Dilution: 1.0ug/ml

This product is to be used for laboratory only. Not for diagnostic or therapeutic use. ©2024 OriGene Technologies, Inc., 9620 Medical Center Drive, Ste 200, Rockville, MD 20850, US